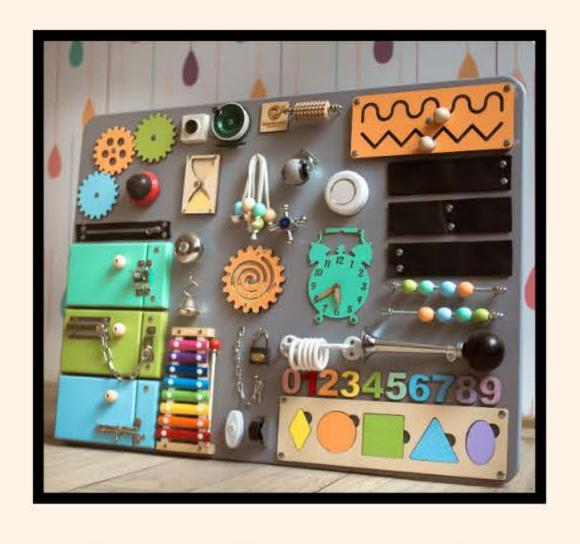

- Resurfacing the blacktop on the playground for a smoother tricycle path and painted activity play pathways
- Re-staining/Mending the Playground Fence

Busy Boards (2)

<u>Wooden Tracing</u> <u>Mats</u> (5)