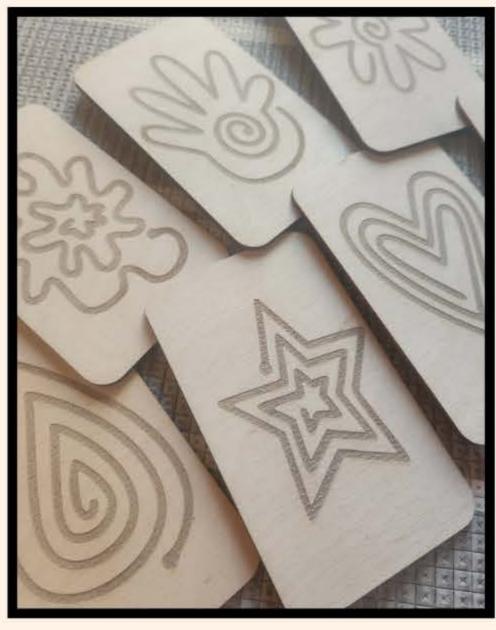

- Resurfacing the blacktop on the playground for a smoother tricycle path and painted activity play pathways
- Re-staining/Mending the Playground Fence

Busy Boards (2)

<u>Wooden Tracing</u> <u>Mats</u> (5)