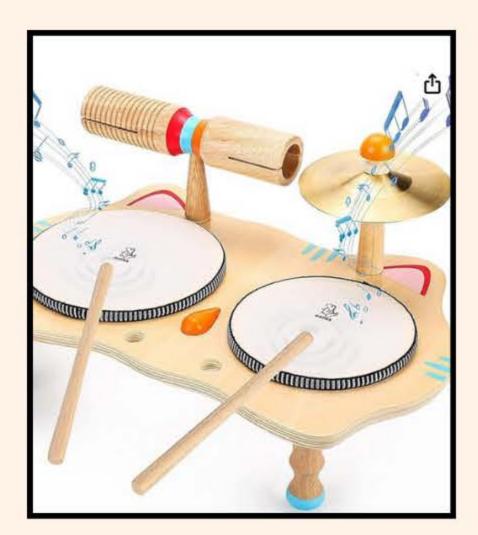

<u>Art and Music Studio</u> <u>Drum Set</u>

Tonka Trucks (6)

Screwdriver Board (4)

Sensory Floor Tile Sets (3)

Toddler Climbing Set