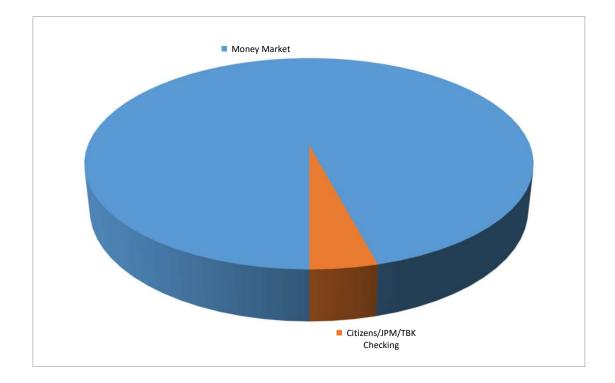

## INVESTMENTS BY TYPE Sep-24

| Money Market              | 16,659,755       | 95.9% |
|---------------------------|------------------|-------|
| Citizens/JPM/TBK Checking | <br>719,008      | 4.1%  |
| Total Invested            | \$<br>17,378,763 | 100%  |