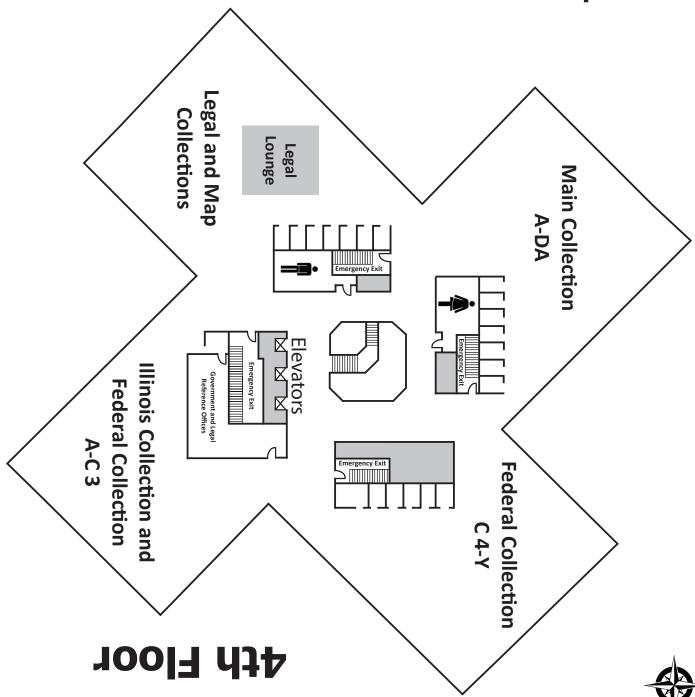

Western Avenue

# Library **Malpass**

4th Floor







WESTERN ILLINOIS UNIVERSITY 

### Western Avenue

## Library **Malpass**

5th Floor

**Main Collection** 

LC - PQ

**Main Collection** 

DB - GN

Emergency Exit

Elevators

Emergency Exit

Faculty Lounge

5th Floor

**Main Collection** 

HM - LB

**Main Collection** GR - HJ





Western Avenue

# Malpass Library

6th Floor





## Archives & Special Collections

#### **Reading Room with Closed Stacks**

Books and materials in this section say ARCHIVES or SPECIAL COLLECTIONS above their call numbers. They are housed in closed stacks. Archives staff will retrieve them for you. They cannot be checked out or leave the reading room.

Because things in this section are unique or rare, no food or drink is allowed in this area. No inkpens or markers. Only pencils, please.

Open Hours are 8: