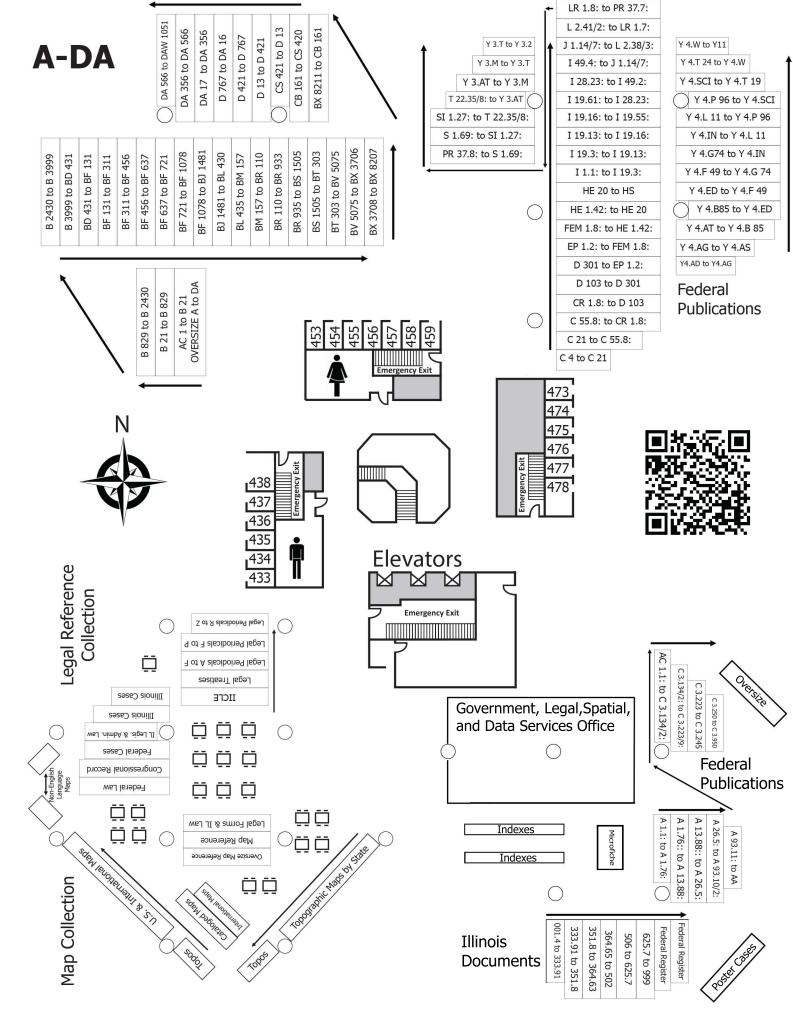

Western Avenue

# Library **Malpass**

4th Floor







WESTERN ILLINOIS UNIVERSITY 

### Western Avenue

## Library **Malpass**

5th Floor

**Main Collection** 

LC - PQ

**Main Collection** 

DB - GN

Emergency Exit

Elevators

Emergency Exit

Faculty Lounge

5th Floor

**Main Collection** 

HM - LB

**Main Collection** GR - HJ





Western Avenue

# Malpass Library

6th Floor





## Archives & Special Collections

#### **Reading Room with Closed Stacks**

Books and materials in this section say ARCHIVES or SPECIAL COLLECTIONS above their call numbers. They are housed in closed stacks. Archives staff will retrieve them for you. They cannot be checked out or leave the reading room.

Because things in this section are unique or rare, no food or drink is allowed in this area. No inkpens or markers. Only pencils, please.

Open Hours are 8:00 -