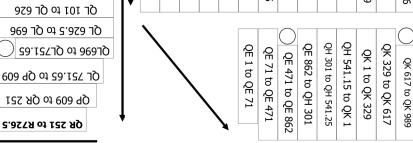

ES AU of SSS TT

872 Z of £2 AU

917 Z of 872 Z

1712 Z d 317 Z

Z 2171 to Z 7201

Z 7201 to ZA 4251

R 726.5 to RA 448.5

QD 291 to QD 50:

QD 501 to QE

OVERSIZE QL1 to QL 101 QD 79 to QD