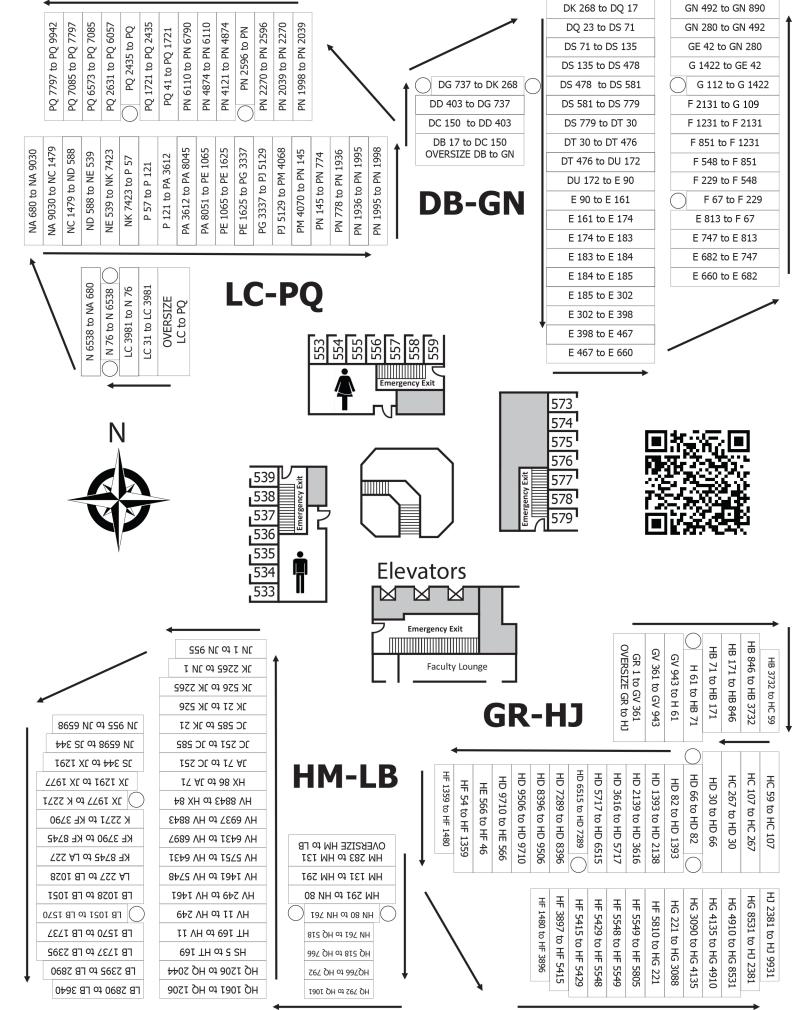

## Library **Malpass**

5th Floor

**Main Collection** 

LC - PQ

**Main Collection** 

DB - GN

Emergency Exit

Elevators

Emergency Exit

Faculty Lounge

5th Floor

**Main Collection** 

HM - LB

**Main Collection** GR - HJ

Western Avenue