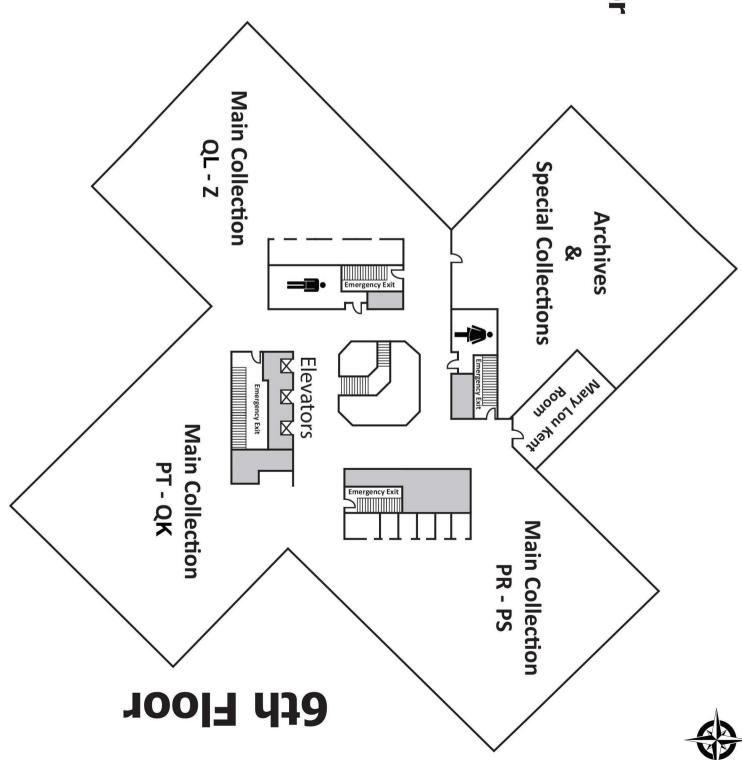

# Malpass Library

6th Floor

## Archives & Special Collections

#### **Reading Room with Closed Stacks**

Books and materials in this section say ARCHIVES or SPECIAL COLLECTIONS above their call numbers. They are housed in closed stacks. Archives staff will retrieve them for you. They cannot be checked out or leave the reading room.

Because things in this section are unique or rare, no food or drink is allowed in this area. No inkpens or markers. Only pencils, please.

Open Hours are 8:00 - 4:30 Monday - Friday PR 2802 to PR 2981
PR 1984 to PR 2802
PR 1120 to PR 1984
PR 525 to PR 1120
PR 1 to PR 525
OVERSIZE PR to PS

PR-PS

PR 3726 to PR 4433
PR 4433 to PR 4740
PR 4740 to PR 5251
PR 5251 to PR 5779
PR 5782 to PR 6005
PR 6005 to PR 6023
PR 6023 to PR 6037
PR 6037 to PR 6061
PR 6061 to PR 9499
PR 9499 to PS 228
PS 228 to PS 507
PS 507 to PS 663
PS 663 to PS 1631
PS 1631 to PS 2320
PS 2322 to PS 3242

PR 2981 to PR 3481 PR 3481 to PR 3726

PS 3571 to PS 6120

PS 3563 to PS 3571

PS 3554 to PS 3563

PS 3545 to PS 3554

PS 3535 to PS 3545

PS 3523 to PS 3535

PS 3511 to PS 3523

PS 3505 to PS 3511

PS 3242 to PS 3505

13 843 PO 1K 4660

TK 4660 to TK 6670

TK 6670 to TK 9960

↑ TK 9960 to TN 870

TN 870 to TR 787

TR 790 to TT 555

ES AU of SSS TT

872 Z of £2 AU

917 Z of 872 Z

1712 Z d 317 Z

Z 2171 to Z 7201

Z 7201 to ZA 4251

R 726.5 to RA 448.5

QD 291 to QD 50:

QD 501 to QE

OVERSIZE QL1 to QL 101 QD 79 to QD

### PT-QK

PT 2637 to Q 11

Q 11 to Q 173

Q 173 to QA 3

QA 3 to QA 36

QA 36 to QA 76.6

QA 76.6 to QA 76.9

QA 76.9 to QA 241

QA 241 to QA 276

QA 276 to QA 331

QA 331 to QA 611

QA 611 to QB 755.5

QB 756 to QC 174.17

QC 174.17 to QC 750

QC 751 to QD 79

PT 1113 to PT 2601

PT 2601 to PT 2637

OVERSIZE PT to QK

PT 3 to PT 1113