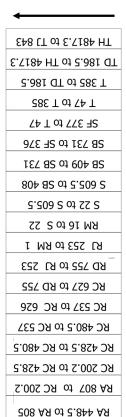

PR-PS

PR 3726 to PR 4433
PR 4433 to PR 4740
PR 4740 to PR 5251
PR 5251 to PR 5779
PR 5782 to PR 6005
PR 6005 to PR 6023
PR 6023 to PR 6037
PR 6037 to PR 6061
PR 6061 to PR 9499
PR 9499 to PS 228
PS 228 to PS 507
PS 507 to PS 663
PS 663 to PS 1631
PS 1631 to PS 2320
PS 2322 to PS 3242

PR 2981 to PR 3481 PR 3481 to PR 3726

PS 3571 to PS 6120

PS 3563 to PS 3571

PS 3554 to PS 3563

PS 3545 to PS 3554

PS 3535 to PS 3545

PS 3523 to PS 3535

PS 3511 to PS 3523

PS 3505 to PS 3511

PS 3242 to PS 3505

13 843 PO 1K 4660

TK 4660 to TK 6670

TK 6670 to TK 9960

↑ TK 9960 to TN 870

TN 870 to TR 787

TR 790 to TT 555

ES AU of SSS TT

872 Z of £2 AU

917 Z of 872 Z

1712 Z d 317 Z

Z 2171 to Z 7201

Z 7201 to ZA 4251

R 726.5 to RA 448.5

QD 291 to QD 50:

QD 501 to QE

OVERSIZE QL1 to QL 101 QD 79 to QD