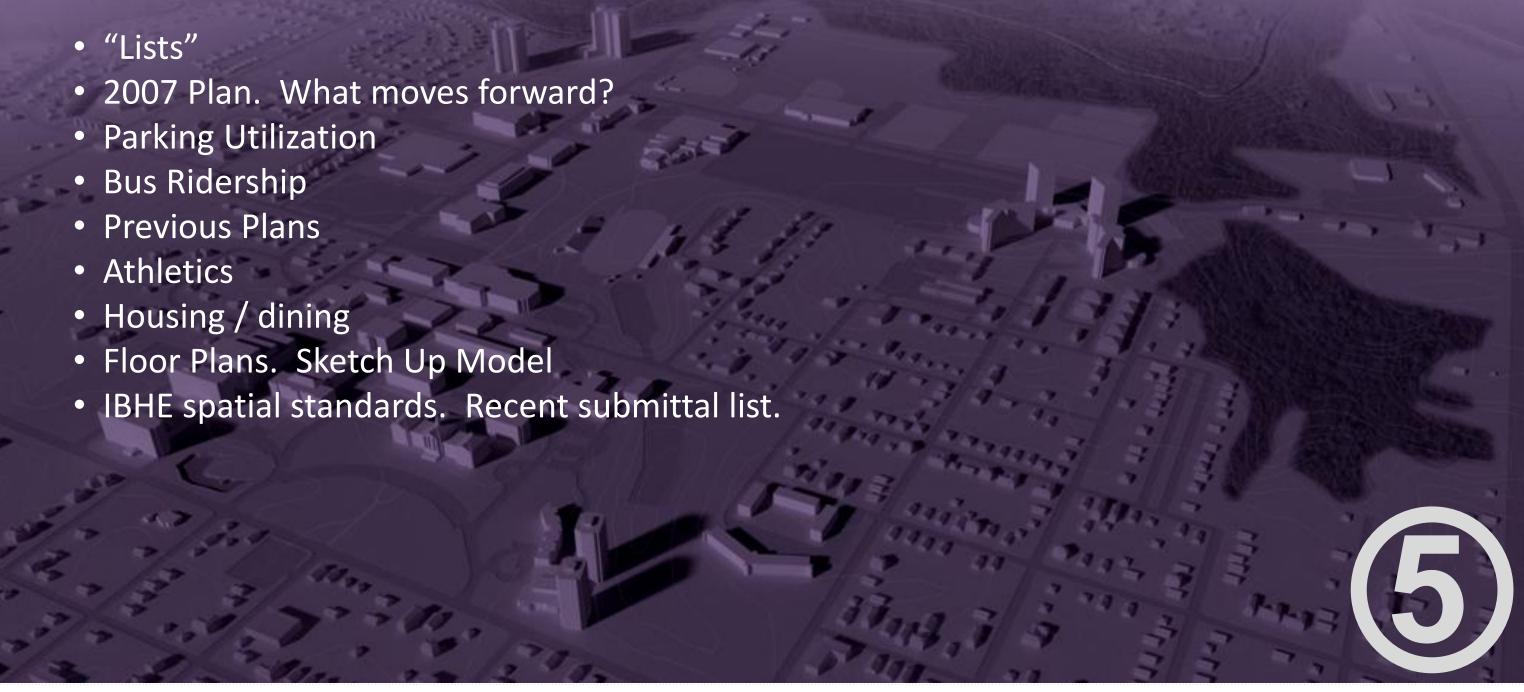

s.
- Waggoner. Deficient learning space. Labs and classroom.
- Horrabin. Upgrade.
- Brown. Music practice rooms.
- Simpkins. Accessibility.
- Sallee?
- IT + Wireless







#### Tactical Alumni / Foundation / Development Improvements

- Adams site
- Sherman Hall

#### Tactical Site Improvements. Balanced Approach.

- Money walk
- Performing arts courtyard
- Quadrangles and civic spaces
- Art









#### Student Life

- Union. Fix.
- Housing and dining. Additional café / cart.
- Athletics
  - West Side Hanson Field
  - Western Hall Replacement (Arena)

#### **Community / State Transportation**

- West Adams Street. Joint Initiative.
- Western Avenue. Too many buses. Too many stops.
- Murray Street. Streetscape.
- Charles / Avery / Stadium (perimeter circulation)











### Homework.