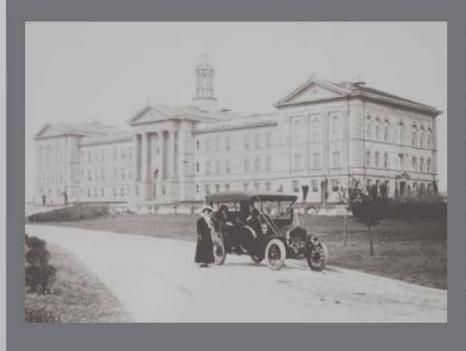

#### SHERMAN HALL

The construction of Sherman Hall began in November 1900. The foundation and superstructure of Western's first building were built by the Tri-City Construction Co. of Davenport, Iowa. Sherman Hall was completed in 1902, and included classrooms, work rooms and laboratories, offices, a gymnasium, a museum, an auditorium, and a library. Western - and Sherman Hall - officially opened Monday, September 23, 1902. Today, Sherman Hall houses administrative and business offices.