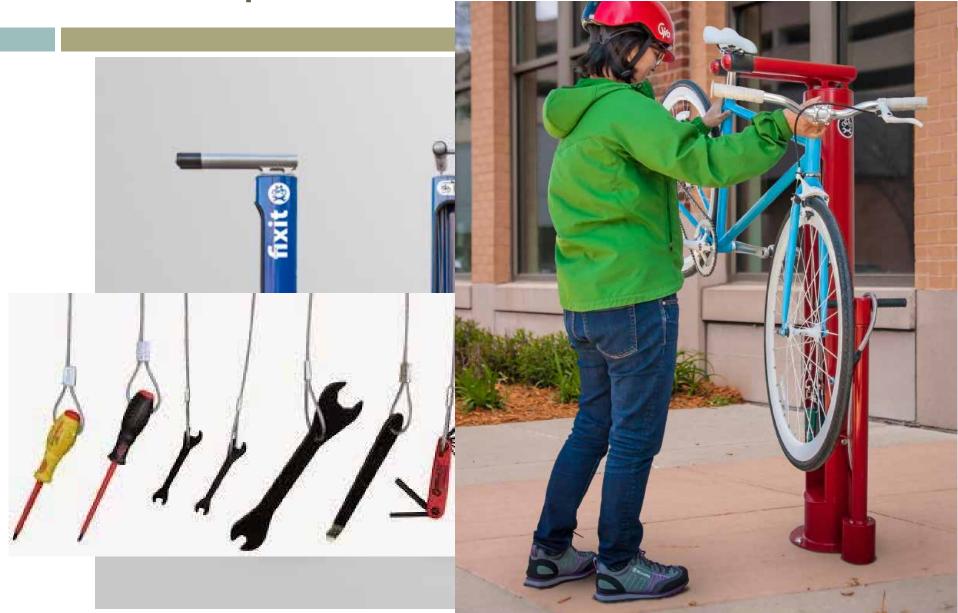

|
|       | Multicultural Center        | Administration                 | 21,926        | 2009             |                                           | 0  |                                               | 0  |                                                                 | 0     |                       | 0  |                                        | 0  |                                                           | 0  |                                                                  | 0  |                                                 | 0  |                                                | 0  |       | 0  |                              | 0                                                        |

## Bike Shelters



Bike Repair Stations



#### Powersol

- Charging stations for three (3) USB mobile devices
- Intelligent sensing charging ports
- Efficient use of solarpower (16 concatenated solar panels)
- Solar sleeves securely attached to a specially designed hinged metal cap
- High quality, sturdy frame with sun resistant fabric
- Reduction of carbon footprint
- LED battery display



# Heating Plant Annex



### **Summer Tactical Renovations**

 Currently we do no have funding for Tactical Renovations.





### Historical Markers



#### Historical Markers

#### SHERMAN HALL



The construction of Sherman Hall began in November 1900. The foundation and superstructure of Western's first building were built by the Tri-City Construction Co. of Davenport, Iowa. Sherman Hall was completed in 1902, and included classrooms, wor