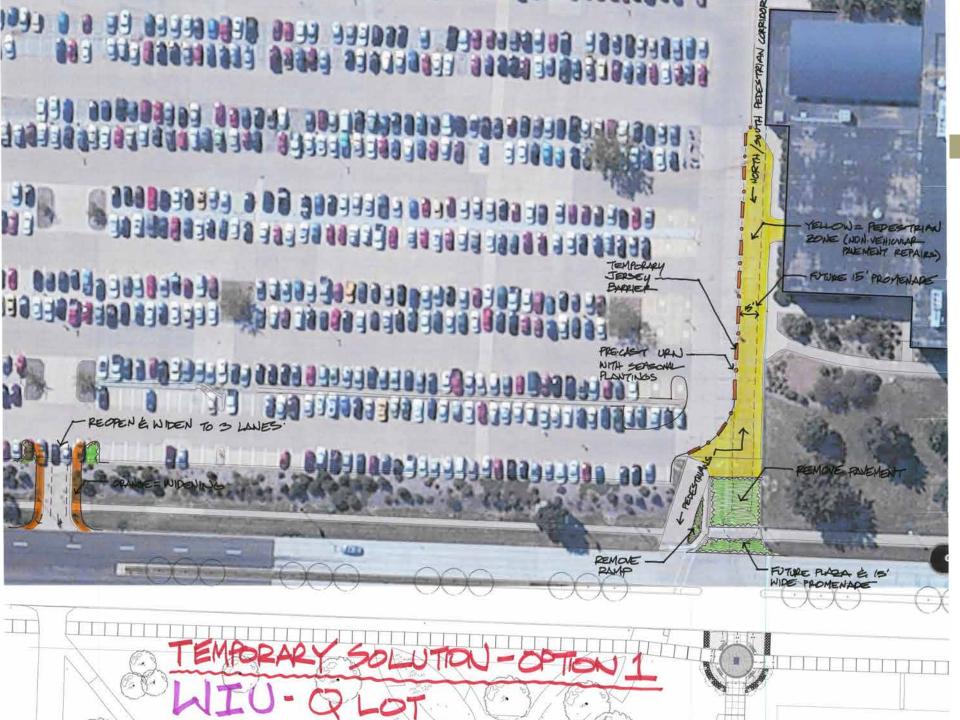

# Center for Performing Arts

- Wireless project in four academic buildings
  - Stipes, Morgan, Waggoner, Horrabin,
  - □ Tentative completion by June 30<sup>th</sup>
- Electronic Classroom equipment upgrades
- Vehicle Charging Station in Q-Lot expected this summer
- Demo of the brick wall north of Malpass Library (dumpster screen)