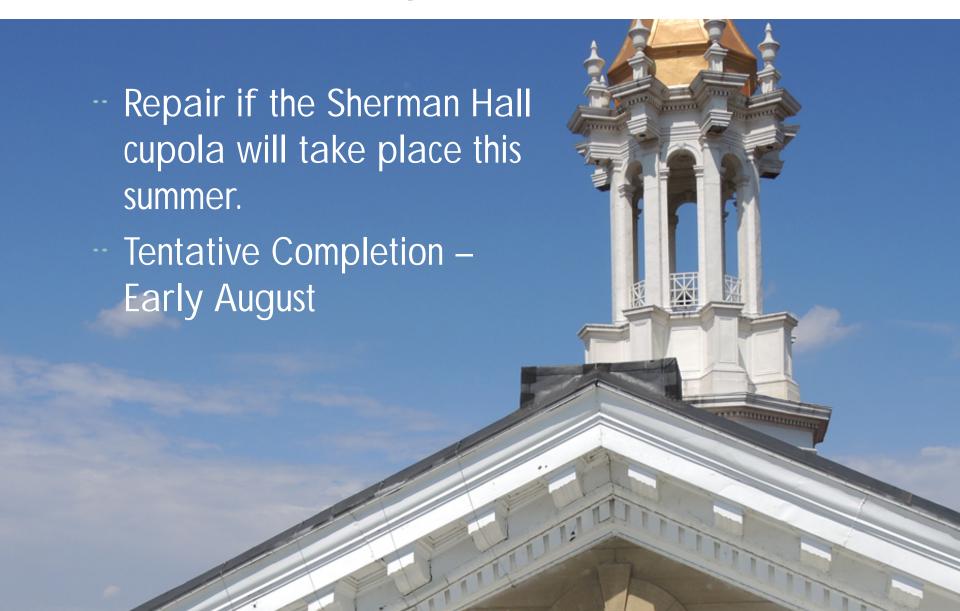

#### SHERMAN HALL

The construction of Sherman Hall began in November 1900. The foundation and superstructure of Western's first building were built by the Tri-City Construction Co. of Davenport, Iowa. Sherman Hall was completed in 1902, and included classrooms, work rooms and laboratories, offices, a gymnasium, a museum, an auditorium, and a library. Western - and Sherman Hall - officially opened Monday, September 23, 1902. Today, Sherman Hall houses administrative and business offices.