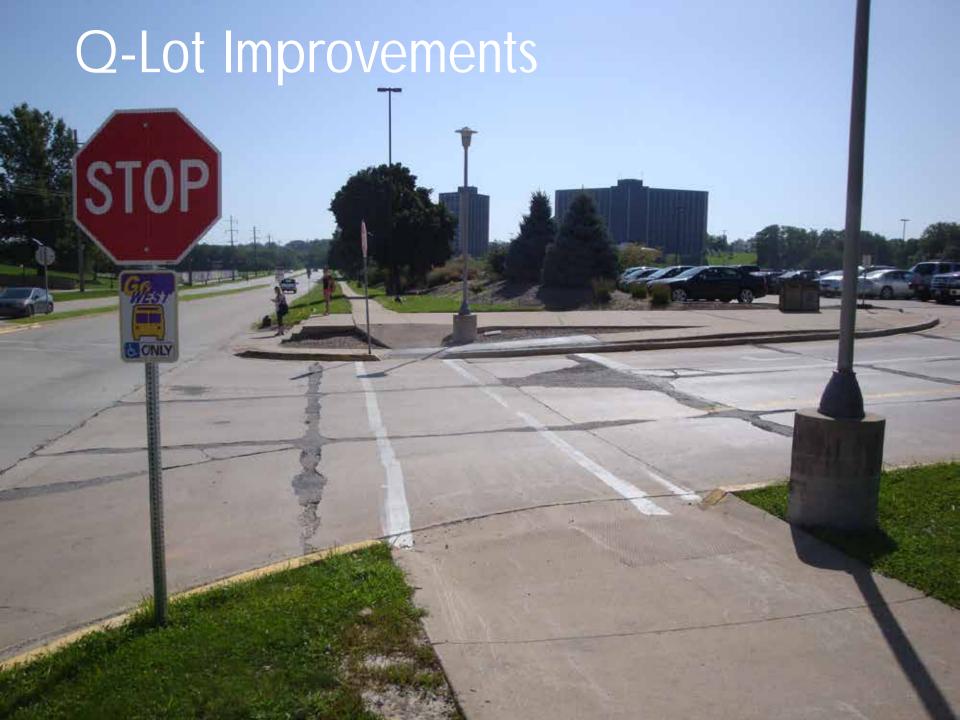

# Center for Performing Arts

- Wireless project in four academic buildings
  - Stipes, Morgan, Waggoner, Horrabin,
  - □ Tentative completion by June 30<sup>th</sup>
- Electronic Classroom equipment upgrades
- Vehicle Charging Station in Q-Lot expected this summer
- Demo of the brick wall north of Malpass Library (dumpster screen)