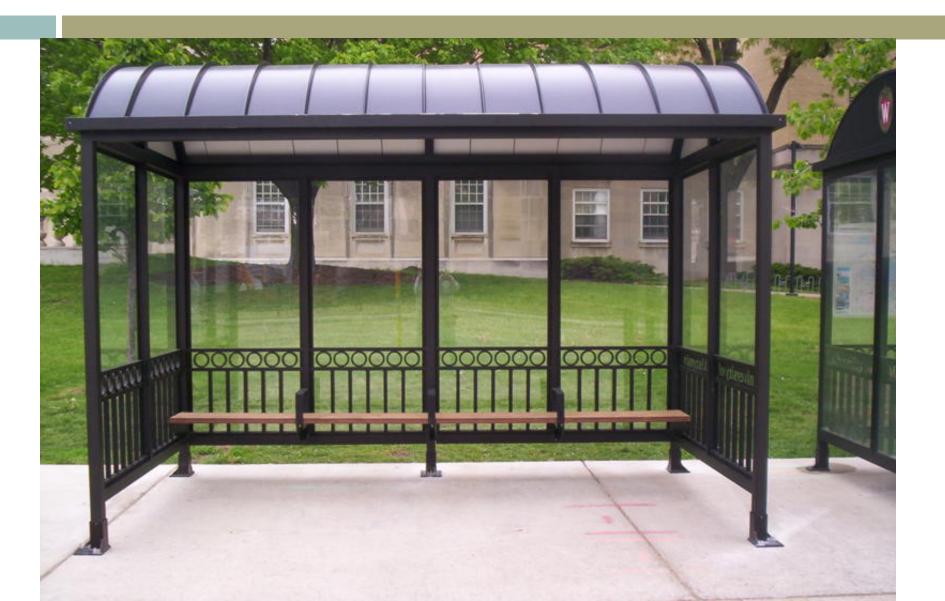

| 0                                                        |
|       | Multicultural Center        | Administration                 | 21,926        | 2009             |                                           | 0  |                                               | 0  |                                                                 | 0     |                       | 0  |                                        | 0  |                                                           | 0  |                                                                  | 0  |                                                 | 0  |                                                | 0  |       | 0  |                              | 0                                                        |

## Bike Shelters



Bike Repair Stations



#### Powersol

- Charging stations for three (3) USB mobile devices
- Intelligent sensing charging ports
- Efficient use of solarpower (16 concatenated solar panels)
- Solar sleeves securely attached to a specially designed hinged metal cap
- High quality, sturdy frame with sun resistant fabric
- Reduction of carbon footprint
- LED battery display



# Heating Plant Annex



### **Summer Tactical Renovations**

 Currently we do no have funding for Tactical Renovations.





### Historical Markers



#### Historical Markers

#### SHERMAN HALL



The construction of Sherman Hall began in November 1900. The foundation and superstructure of Western's first building were built by the Tri-City Construction Co. of Davenport, Iowa. Sherman Hall was completed in 1902, and