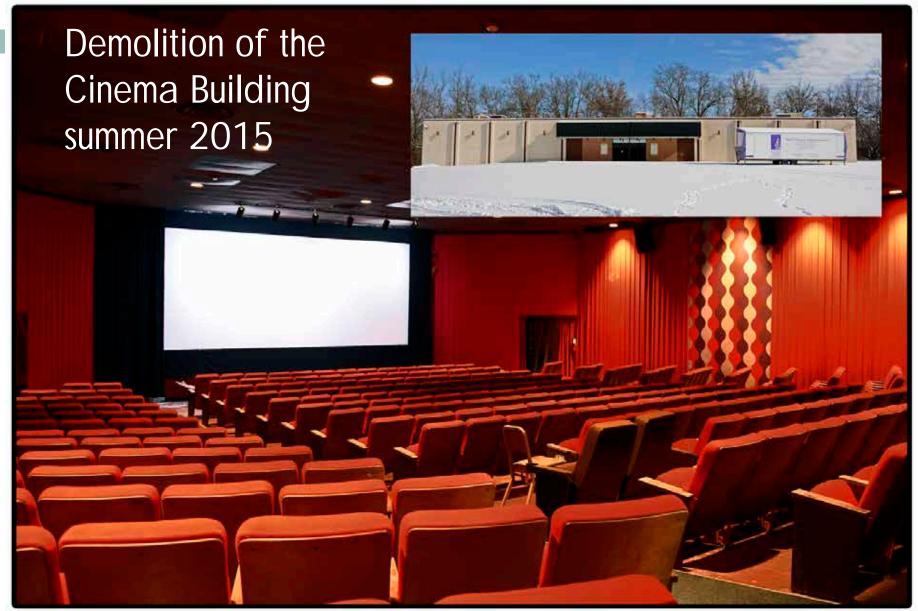

ormer faculty member on Western's campus to have a building named after him. Dedicated on April 3, 1971, Wetzel Hall, which cost \$6.8 million to build, was a 13-story building that housed approximately 824 students in male and female wings. On July 14, 2012, WIU bid farewell to the building as it was decommissioned and imploded, ending the use of the residence hall after 42 years.



# Center for Performing Arts



- Wireless project in four academic buildings
  - Stipes, Morgan, Waggoner, Horrabin,
  - □ Tentative completion by June 30<sup>th</sup>
- Electronic Classroom equipment upgrades
- Vehicle Charging Station in Q-Lot expected this summer
- Demo of the brick wall north of Malpass Library (dumpster screen)

 Demolition of the abandoned emergency exit tower from the art gallery.







#### Classroom Furniture

- Steelcase sent information regarding Active Learning Grants.
- https://www.youtube.com/watch?v=8JQMimJvKlw Dr. Lennie Scott-Webber
- https://www.youtube.com/watch?v=VvOsaijwYc8
- https://www.youtube.com/watch?v=KG27XiJgTvw
- https://www.youtube.com/watch?v=CE2GdSyDmwE

# Next meeting

- Thursday April 23<sup>rd</sup> at 1:00 PM.