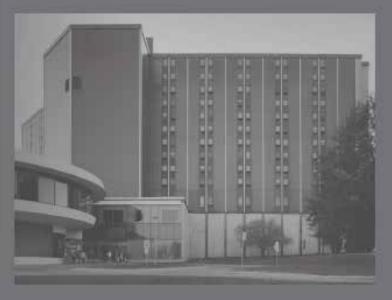

### WETZEL HALL

Opening in September 1970, Wetzel Hall was home to tens of thousands of Western students for nearly four decades. The hall was named after Wayne Wetzel, a former Industrial Arts Professor, who graduated from Western in 1911 and went on to have a 47 year career at the institution. Wetzel was the 18th former faculty member on Western's campus to have a building named after him. Dedicated on April 3, 1971, Wetzel Hall, which cost \$6.8 million to build, was a 13-story building that housed approximately 824 students in male and female wings. On July 14, 2012, WIU bid farewell to the building as it was decommissioned and imploded, ending the use of the residence hall after 42 years.