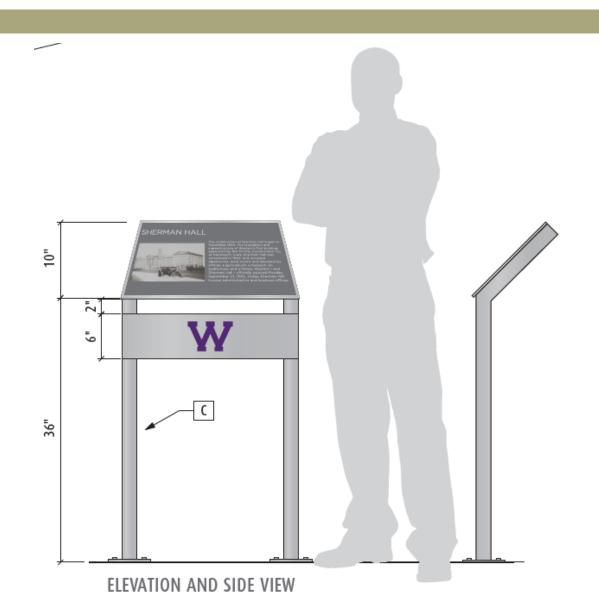

### Historical Markers

#### Historical Markers

#### SHERMAN HALL

The construction of Sherman Hall began in November 1900. The foundation and superstructure of Western's first building were built by the Tri-City Construction Co. of Davenport, Iowa. Sherman Hall was completed in 1902, and included classrooms, work rooms and laboratories, offices, a gymnasium, a museum, an auditorium, and a library. Western - and Sherman Hall - officially opened Monday, September 23, 1902. Today, Sherman Hall houses administrative and business offices.