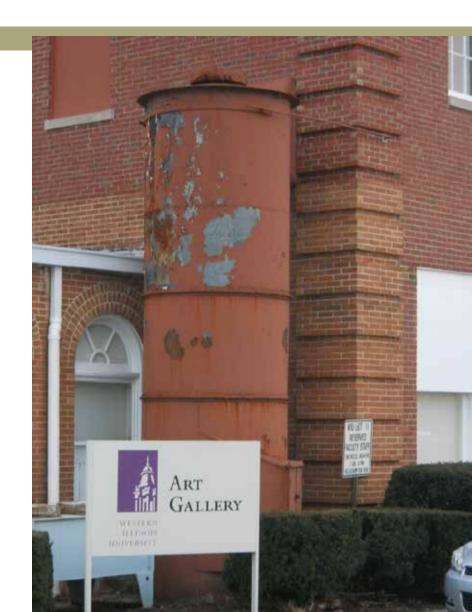

former faculty member on Western's campus to have a building named after him. Dedicated on April 3, 1971, Wetzel Hall, which cost \$6.8 million to build, was a 13-story building that housed approximately 824 students in male and female wings. On July 14, 2012, WIU bid farewell to the building as it was decommissioned and imploded, ending the use of the residence hall after 42 years.



# Center for Performing Arts



- Wireless project in four academic buildings
  - Stipes, Morgan, Waggoner, Horrabin,
  - □ Tentative completion by June 30<sup>th</sup>
- Electronic Classroom equipment upgrades
- Vehicle Charging Station in Q-Lot expected this summer
- Demo of the brick wall north of Malpass Library (dumpster screen)

 Demolition of the abandoned emergency exit tower from the art gallery.







#### Classroom Furniture

- Steelcase sent information regarding Active Learning Grants.
- https://www.youtube.com/watch?v=8JQMimJvKlw Dr. Lennie Scott-Webber
- https://www.youtube.com/watch?v=VvOsaijwYc8
- https://www.youtube.com/watch?v=KG27XiJgTvw
- https://www.youtube.com/watch?v=CE2GdSyDmwE

# Next meeting

- Thursday April 23<sup>rd</sup> at 1:00 PM.