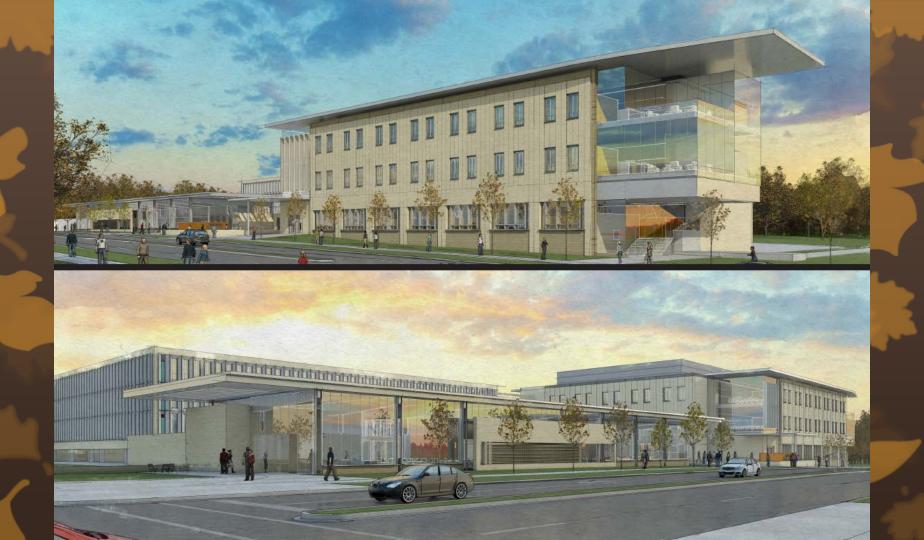

# Master Plan Implementation Team 11/13/2014









### Q-Lot Interim

Close Entrance close to Western Hall

Re-open and widen center entrance

Define pedestrian walkway & crossing

Budget Cost - \$90,000





### Q-Lot Final

Enhance Crosswalk

Bus turnout each direction

New plantings along Varsity Plaza

Budget Cost - \$850,000





| STRATEGIC BUILDIN              | IG RENOVAT                 | ION N             | /ATRIX            | Ā                                         | $\top$  |                                               |        |                                                                | П  |                       | П    |                                        |    |                                                                          |    |