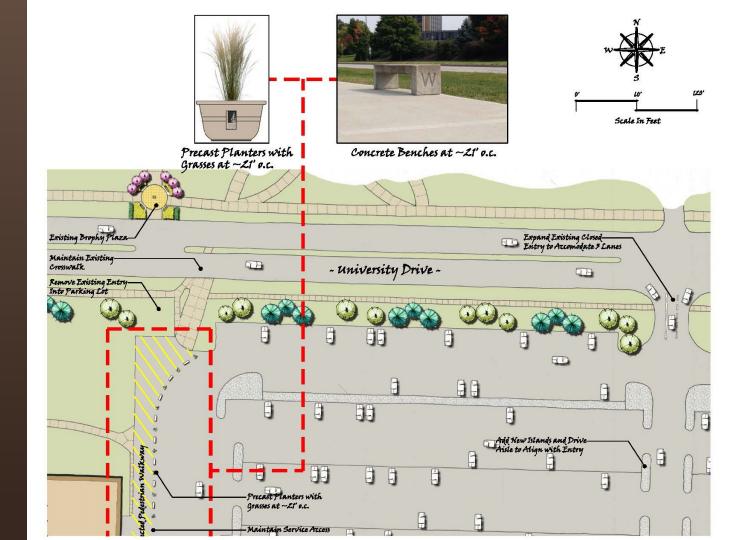

### Q-Lot Interim

Close Entrance close to Western Hall

Re-open and widen center entrance

Define pedestrian walkway & crossing

Budget Cost - \$90,000

### Q-Lot Final

Enhance Crosswalk

Bus turnout each direction

New plantings along Varsity Plaza

Budget Cost - \$850,000

| STRATEGIC BUILDIN              | IG RENOVAT                 | ION N             | /ATRIX            | Ā                                         | $\top$  |                                               |        |                                                                | П  |                       | П    |                                        |    |                                                                          |    |                                                                                 |    |                                                 |    |                                                  |             |       |    |              |                                                                    |
|--------------------------------|----------------------------|-------------------|-------------------|-------------------------------------------|---------|-----------------------------------------------|--------|----------------------------------------------------------------|----|-----------------------|------|----------------------------------------|----|--------------------------------------------------------------------------|----|---------------------------------------------------------------------------------|----|-------------------------------------------------|----|--------------------------------------------------|-------------|-------|----|--------------|--------------------------------------------------------------------|
|                                |                            |                   |                   |                                           |         |                                               |        |                                                                |    |                       |      |                                        |    |                                                                          |    |                                                                                 |    |                                                 |    |                                                  |             |       |    |              |                                                                    |
|                                | <b>Appropriate</b>         |                   |                   | 1                                         |         | 2                                             |        | 3                                                              | Ш  | 4                     |      | 5                                      |    | 6                                                                        |    | 7                                                                               |    | 8                                               | Ш  | 9                                                | Ш           | 10    |    |              |                                                                    |
| Numbers 1 - 5 (1 being the     | lowest need and 5          | being the h       | nighest need      | .)                                        |         |                                               |        |                                                                |    |                       |      |                                        |    |                                                                          |    |                                                                                 |    |                                                 |    |                                                  | Щ           |       |    |              |                                                                    |
|                                |                            |                   | $\longrightarrow$ |                                           |         |                                               |        |                                                                | S  | TRATEGIC RENC         | OVAT | ION CRITERION                          | 1  |                                                                          |    |                                                                                 |    |                                                 |    |                                                  |             |       |    |              |                                                                    |
| Building                       | Building Type              | Gross<br>SQFT     | Year<br>Occupied  | Utilization by<br>Students and<br>Faculty |         | Life Safety<br>and ADA<br>Compliance<br>Needs |        | Fundable<br>(State<br>Funding or<br>Corporate<br>Partnerships) |    | Master Plan<br>Factor |      | Faculty, Staff<br>and Student<br>Needs |    | Visibility to<br>Campus,<br>Community,<br>and<br>Perspective<br>Students |    | Building<br>Exterior<br>needs (Roof,<br>Brick, Curtain<br>wall, glazing<br>etc) |    | Deferred<br>Maintenance<br>Needs (MEP,<br>HVAC) |    | Facilites<br>Condition<br>Assessment<br>Factor** |             | Other |    | Comments     | Strategic<br>Renovation<br>Factor out of<br>110 possible<br>points |
|                                |                            |                   |                   | 2.0                                       | WT      | г 3.0                                         | WT     | 1.0                                                            | WT | 2.0                   | WT   | 3.0                                    | WT | 2.0                                                                      | WT | 2.0                                                                             | WT | 3.0                                             | WT | 2.0                                              | WT          | 2.0   | WT |              | ponits                                                             |
| Waggoner Hall                  | Academic                   | 131,900           | 1968              |                                           | 0       | A'                                            | 0      | /'                                                             | 0  | ıl                    | 0    | ı                                      | 0  |                                                                          | 0  | 2                                                                               | 4  | 5                                               | 15 | 2.75                                             | 5.5         | l     | 0  |              | 24.5                                                               |
| Horrabin Hall                  | Academic                   | 148,700           | 1967              |                                           | 0       |                                               | 0      |                                                                | 0  |                       | 0    |                                        | 0  |                                                                          | 0  | 3                                                                               | 6  | 5                                               | 15 | 2.4                                              | 4.8         |       | 0  |              | 25.8                                                               |
| Cri and Hall                   | Academic                   | 142,600           | 1970              |                                           | 0       |                                               | 0      |                                                                | 0  |                       | 0    |                                        | 0  |                                                                          | 0  | 2                                                                               | 4  | 4                                               | 12 | 2.43                                             | 4.86        |       | 0  |              | 20.86                                                              |
| Stipes Hall                    | Academic                   | 142,000           | 1970              | +                                         | 0       |                                               | 0      |                                                                | 0  |                       | 0    |                                        | 0  |                                                                          | 0  | 2                                                                               | 0  | 4                                               | 0  | 2.43                                             | 0           |       | 0  |              | 0                                                                  |
| Tillman Hall                   | Academic                   | 88,400            | 1953              | +                                         | 0       |                                               | 0      |                                                                | 0  |                       | 0    |                                        | 0  |                                                                          | 0  | 2                                                                               | 4  | 2                                               | 6  | 2.43                                             | 4.86        |       | 0  |              | 14.86                                                              |
|                                |                            |                   |                   |                                           |         |                                               |        |                                                                | 0  |                       |      |                                        |    |                                                                          |    |                                                                                 | 0  |                                                 |    |                                                  |             |       | 0  |              | 0                                                                  |
| Currens Hall<br>Sallee Hall    | Academic<br>Academic       | 142,172<br>53,000 |                   | _                                         | 0       | _                                             | 0      |                                                                | 0  |                       | 0    |                                        | 0  |                                                                          | 0  | 1                                                                               | 2  | 2                                               | 6  | 2.23                                             | 0<br>4.46   |       | 0  |              | 12.46                                                              |
| Sherman Hall                   | Administration             | 107,100           |                   | +                                         | 0       |                                               | 0      |                                                                | 0  |                       | 0    |                                        | 0  |                                                                          | 0  | 2                                                                               | 4  | 3                                               | 9  | 2.23                                             | 4.46        |       | 0  |              | 17.26                                                              |
|                                |                            |                   |                   |                                           |         |                                               |        |                                                                |    |                       |      |                                        |    |                                                                          |    | _                                                                               |    | -                                               |    |                                                  |             |       |    |              |                                                                    |
| Morgan Hall                    | Academic                   | 118,300           |                   | +                                         | 0       |                                               | 0      |                                                                | 0  | <del></del>           | 0    |                                        | 0  |                                                                          | 0  | 3                                                                               | 6  | 4                                               | 12 | 2.27                                             | 4.54        |       | 0  |              | 22.54<br>14.98                                                     |
| Browne Hall<br>Western Hall    | Academic<br>Athletic Bldg. | 70,200<br>102,090 | 1959              | +                                         | 0       |                                               | 0      |                                                                | 0  |                       | 0    |                                        | 0  |                                                                          | 0  | 2                                                                               | 4  | 2                                               | 6  | 2.49                                             | 4.98<br>4.6 |       | 0  |              | 14.98                                                              |
| Knoblauch Hall                 | Classroom                  | 93,500            |                   | +                                         | 0       |                                               | 0      |                                                                | 0  |                       | 0    |                                        | 0  |                                                                          | 0  | 2                                                                               | 4  | 2                                               | 6  | 1.91                                             | 3.82        |       | 0  |              | 13.82                                                              |
|                                |                            |                   |                   |                                           |         |                                               |        |                                                                |    |                       |      |                                        |    |                                                                          |    |                                                                                 |    |                                                 |    |                                                  |             |       |    |              |                                                                    |
| Beu Health Center              | Health Center              | 15,300            |                   |                                           | 0       |                                               | 0      |                                                                | 0  |                       | 0    |                                        | 0  |                                                                          | 0  | 1                                                                               | 2  | 1                                               | 3  | 2.33                                             | 4.66        |       | 0  | <b></b>      | 9.66                                                               |
| Malpass Library                | Library                    | 222,300           |                   | +                                         | 0       |                                               | 0      |                                                                | 0  |                       | 0    |                                        | 0  |                                                                          | 0  | 5                                                                               | 10 | 4                                               | 12 | 2.39                                             | 4.78        |       | 0  | <b>—</b>     | 26.78                                                              |
| Art Gallery                    | Academic                   | 7,086             | 1902              | +                                         | _       |                                               | 0      |                                                                | 0  |                       | 0    |                                        | 0  |                                                                          | 0  | 1                                                                               | 2  | 1                                               | 3  | 2.4                                              | 4.8         |       | 0  |              | 9.8                                                                |
|                                |                            |                   | +                 | +                                         | 0       |                                               | 0      |                                                                | 0  |                       | 0    |                                        | 0  |                                                                          | 0  |                                                                                 | 0  |                                                 | 0  |                                                  | 0           |       | 0  | <del> </del> | 0                                                                  |
|                                |                            |                   | $\pm \pm$         |                                           | - 0     |                                               | U      |                                                                | U  |                       | U    |                                        | U  |                                                                          | U  |                                                                                 | U  |                                                 | U  |                                                  |             |       | U  |              |                                                                    |
| Brophy Hall                    | Academic                   | 107,500           |                   |                                           | 0       |                                               | 0      |                                                                | 0  |                       | 0    |                                        | 0  |                                                                          | 0  | 3                                                                               | 6  | 2                                               | 6  | 2.33                                             | 4.66        |       | 0  |              | 16.66                                                              |
| Garwood Hall                   | Academic                   | 25,900            |                   |                                           | 0       |                                               | 0      |                                                                | 0  |                       | 0    |                                        | 0  |                                                                          | 0  | 1                                                                               | 2  | 1                                               | 3  | 1.98                                             | 3.96        |       | 0  |              | 8.96                                                               |
| Memorial Hall                  | Academic                   | 83,500            |                   |                                           | 0       |                                               | 0      |                                                                | 0  |                       | 0    |                                        | 0  |                                                                          | 0  | 1                                                                               | 2  | 1                                               | 3  | 2.91                                             | 5.82        | ļ     | 0  | ļ            | 10.82                                                              |
| Simpkins Hall                  | Academic                   | 110,600           | 1937              |                                           | 0       |                                               | 0      |                                                                | 0  |                       | 0    |                                        | 0  |                                                                          | 0  | 3                                                                               | 6  | 2                                               | 6  | 2.7                                              | 5.4         |       | 0  |              | 17.4                                                               |
| Multicultural Center           | Administration             | 21,926            | 2009              |                                           | 0       |                                               | 0      |                                                                | 0  |                       | 0    |                                        | 0  |                                                                          | 0  |                                                                                 | 0  |                                                 | 0  |                                                  | 0           |       | 0  |              | 0                                                                  |
| ** Facilities Condition Assess | ment Factor = inverse      | numberind         | Jicated in the    | Facilites Condit                          | tion As | sessment due                                  | to the | fact                                                           |    |                       |      |                                        |    |                                                                          |    |                                                                                 |    |                                                 |    |                                                  |             |       |    |              |                                                                    |