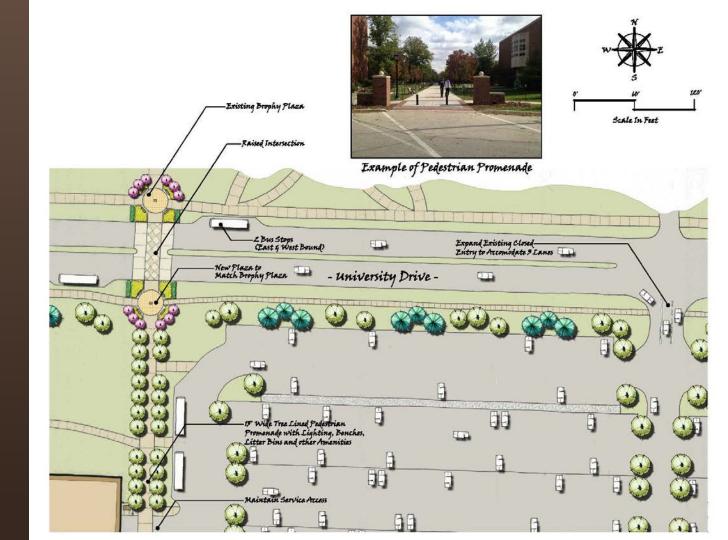

### Q-Lot Final

Enhance Crosswalk

Bus turnout each direction

New plantings along Varsity Plaza

Budget Cost - \$850,000

| STRATEGIC BUILDIN              | IG RENOVAT                 | ION N             | /ATRIX            | Ā                                         | $\top$  |                                               |        |                                                                | П  |                       | П    |                                        |    |                                                                          |    |                                                                                 |    |                                                 |    |                                                  |             |       |    |              |                                                                    |
|--------------------------------|----------------------------|-------------------|-------------------|-------------------------------------------|---------|-----------------------------------------------|--------|----------------------------------------------------------------|----|-----------------------|------|----------------------------------------|----|--------------------------------------------------------------------------|----|---------------------------------------------------------------------------------|----|-------------------------------------------------|----|--------------------------------------------------|-------------|-------|----|--------------|--------------------------------------------------------------------|
|                                |                            |                   |                   |                                           |         |                                               |        |                                                                |    |                       |      |                                        |    |                                                                          |    |                                                                                 |    |                                                 |    |                                                  |             |       |    |              |                                                                    |
|                                | <b>Appropriate</b>         |                   |                   | 1                                         |         | 2                                             |        | 3                                                              | Ш  | 4                     |      | 5                                      |    | 6                                                                        |    | 7                                                                               |    | 8                                               | Ш  | 9                                                | Ш           | 10    |    |              |                                                                    |
| Numbers 1 - 5 (1 being the     | lowest need and 5          | being the h       | nighest need      | .)                                        |         |                                               |        |                                                                |    |                       |      |                                        |    |                                                                          |    |                                                                                 |    |                                                 |    |                                                  | Щ           |       |    |              |                                                                    |
|                                |                            |                   | $\longrightarrow$ |                                           |         |                                               |        |                                                                | S  | TRATEGIC RENC         | OVAT | ION CRITERION                          | 1  |                                                                          |    |                                                                                 |    |                                                 |    |                                                  |             |       |    |              |                                                                    |
| Building                       | Building Type              | Gross<br>SQFT     | Year<br>Occupied  | Utilization by<br>Students and<br>Faculty |         | Life Safety<br>and ADA<br>Compliance<br>Needs |        | Fundable<br>(State<br>Funding or<br>Corporate<br>Partnerships) |    | Master Plan<br>Factor |      | Faculty, Staff<br>and Student<br>Needs |    | Visibility to<br>Campus,<br>Community,<br>and<br>Perspective<br>Students |    | Building<br>Exterior<br>needs (Roof,<br>Brick, Curtain<br>wall, glazing<br>etc) |    | Deferred<br>Maintenance<br>Needs (MEP,<br>HVAC) |    | Facilites<br>Condition<br>Assessment<br>Factor** |             | Other |    | Comments     | Strategic<br>Renovation<br>Factor out of<br>110 possible<br>points |
|                                |                            |                   |                   | 2.0                                       | WT      | г 3.0                                         | WT     | 1.0                                                            | WT | 2.0                   | WT   | 3.0                                    | WT | 2.0                                                                      | WT | 2.0                                                                             | WT | 3.0                                             | WT | 2.0                                              | WT          | 2.0   | WT |              | ponits                                                             |
| Waggoner Hall                  | Academic                   | 131,900           | 1968              |                                           | 0       | A'                                            | 0      | /'                                                             | 0  | ıl                    | 0    | ı                                      | 0  |                                                                          | 0  | 2                                                                               | 4  | 5                                               | 15 | 2.75                                             | 5.5         | l     | 0  |              | 24.5                                                               |
| Horrabin Hall                  | Academic                   | 148,700           | 1967              |                                           | 0       |                                               | 0      |                                                                | 0  |                       | 0    |                                        | 0  |                                                                          | 0  | 3                                                                               | 6  | 5                                               | 15 | 2.4                                              | 4.8         |       | 0  |              | 25.8                                                               |
| Cri and Hall                   | Academic                   | 142,600           | 1970              |                                           | 0       |                                               | 0      |                                                                | 0  |                       | 0    |                                        | 0  |                                                                          | 0  | 2                                                                               | 4  | 4                                               | 12 | 2.43                                             | 4.86        |       | 0  |              | 20.86                                                              |
| Stipes Hall                    | Academic                   | 142,000           | 1970              | +                                         | 0       |                                               | 0      |                                                                | 0  |                       | 0    |                                        | 0  |                                                                          | 0  | 2                                                                               | 0  | 4                                               | 0  | 2.43                                             | 0           |       | 0  |              | 0                                                                  |
| Tillman Hall                   | Academic                   | 88,400            | 1953              | +                                         | 0       |                                               | 0      |                                                                | 0  |                       | 0    |                                        | 0  |                                                                          | 0  | 2                                                                               | 4  | 2                                               | 6  | 2.43                                             | 4.86        |       | 0  |              | 14.86                                                              |
|                                |                            |                   |                   |                                           |         |                                               |        |                                                                | 0  |                       |      |                                        |    |                                                                          |    |                                                                                 | 0  |                                                 |    |                                                  |             |       | 0  |              | 0                                                                  |
| Currens Hall<br>Sallee Hall    | Academic<br>Academic       | 142,172<br>53,000 |                   | _                                         | 0       | _                                             | 0      |                                                                | 0  |                       | 0    |                                        | 0  |                                                                          | 0  | 1                                                                               | 2  | 2                                               | 6  | 2.23                                             | 0<br>4.46   |       | 0  |              | 12.46                                                              |
| Sherman Hall                   | Administration             | 107,100           |                   | +                                         | 0       |                                               | 0      |                                                                | 0  |                       | 0    |                                        | 0  |                                                                          | 0  | 2                                                                               | 4  | 3                                               | 9  | 2.23                                             | 4.46        |       | 0  |              | 17.26                                                              |
|                                |                            |                   |                   |                                           |         |                                               |        |                                                                |    |                       |      |                                        |    |                                                                          |    | _                                                                               |    | -                                               |    |                                                  |             |       |    |              |                                                                    |
| Morgan Hall                    | Academic                   | 118,300           |                   | +                                         | 0       |                                               | 0      |                                                                | 0  | <del></del>           | 0    |                                        | 0  |                                                                          | 0  | 3                                                                               | 6  | 4                                               | 12 | 2.27                                             | 4.54        |       | 0  |              | 22.54<br>14.98                                                     |
| Browne Hall<br>Western Hall    | Academic<br>Athletic Bldg. | 70,200<br>102,090 | 1959              | +                                         | 0       |                                               | 0      |                                                                | 0  |                       | 0    |                                        | 0  |                                                                          | 0  | 2                                                                               | 4  | 2                                               | 6  | 2.49                                             | 4.98<br>4.6 |       | 0  |              | 14.98                                                              |
| Knoblauch Hall                 | Classroom                  | 93,500            |                   | +                                         | 0       |                                               | 0      |                                                                | 0  |                       | 0    |                                        | 0  |                                                                          | 0  | 2                                                                               | 4  | 2                                               | 6  | 1.91                                             | 3.82        |       | 0  |              | 13.82                                                              |
|                                |                            |                   |                   |                                           |         |                                               |        |                                                                |    |                       |      |                                        |    |                                                                          |    |                                                                                 |    |                                                 |    |                                                  |             |       |    |              |                                                                    |
| Beu Health Center              | Health Center              | 15,300            |                   |                                           | 0       |                                               | 0      |                                                                | 0  |                       | 0    |                                        | 0  |                                                                          | 0  | 1                                                                               | 2  | 1                                               | 3  | 2.33                                             | 4.66        |       | 0  | <b></b>      | 9.66                                                               |
| Malpass Library                | Library                    | 222,300           |                   | +                                         | 0       |                                               | 0      |                                                                | 0  |                       | 0    |                                        | 0  |                                                                          | 0  | 5                                                                               | 10 | 4                                               | 12 | 2.39                                             | 4.78        |       | 0  | <b>—</b>     | 26.78                                                              |
| Art Gallery                    | Academic                   | 7,086             | 1902              | +                                         | _       |                                               | 0      |                                                                | 0  |                       | 0    |                                        | 0  |                                                                          | 0  | 1                                                                               | 2  | 1                                               | 3  | 2.4                                              | 4.8         |       | 0  |              | 9.8                                                                |
|                                |                            |                   | +                 | +                                         | 0       |                                               | 0      |                                                                | 0  |                       | 0    |                                        | 0  |                                                                          | 0  |                                                                                 | 0  |                                                 | 0  |                                                  | 0           |       | 0  | <del> </del> | 0                                                                  |
|                                |                            |                   | $\pm \pm$         |                                           | - 0     |                                               | U      |                                                                | U  |                       | U    |                                        | U  |                                                                          | U  |                                                                                 | U  |                                                 | U  |                                                  |             |       | U  |              |                                                                    |
| Brophy Hall                    | Academic                   | 107,500           |                   |                                           | 0       |                                               | 0      |                                                                | 0  |                       | 0    |                                        | 0  |                                                                          | 0  | 3                                                                               | 6  | 2                                               | 6  | 2.33                                             | 4.66        |       | 0  |              | 16.66                                                              |
| Garwood Hall                   | Academic                   | 25,900            |                   |                                           | 0       |                                               | 0      |                                                                | 0  |                       | 0    |                                        | 0  |                                                                          | 0  | 1                                                                               | 2  | 1                                               | 3  | 1.98                                             | 3.96        |       | 0  |              | 8.96                                                               |
| Memorial Hall                  | Academic                   | 83,500            |                   |                                           | 0       |                                               | 0      |                                                                | 0  |                       | 0    |                                        | 0  |                                                                          | 0  | 1                                                                               | 2  | 1                                               | 3  | 2.91                                             | 5.82        | ļ     | 0  | ļ            | 10.82                                                              |
| Simpkins Hall                  | Academic                   | 110,600           | 1937              |                                           | 0       |                                               | 0      |                                                                | 0  |                       | 0    |                                        | 0  |                                                                          | 0  | 3                                                                               | 6  | 2                                               | 6  | 2.7                                              | 5.4         |       | 0  |              | 17.4                                                               |
| Multicultural Center           | Administration             | 21,926            | 2009              |                                           | 0       |                                               | 0      |                                                                | 0  |                       | 0    |                                        | 0  |                                                                          | 0  |                                                                                 | 0  |                                                 | 0  |                                                  | 0           |       | 0  |              | 0                                                                  |
| ** Facilities Condition Assess | ment Factor = inverse      | numberind         | Jicated in the    | Facilites Condit                          | tion As | sessment due                                  | to the | fact                                                           |    |                       |      |                                        |    |                                                                          |    |                                                                                 |    |                                                 |    |                                                  |             |       |    |              |                                                                    |