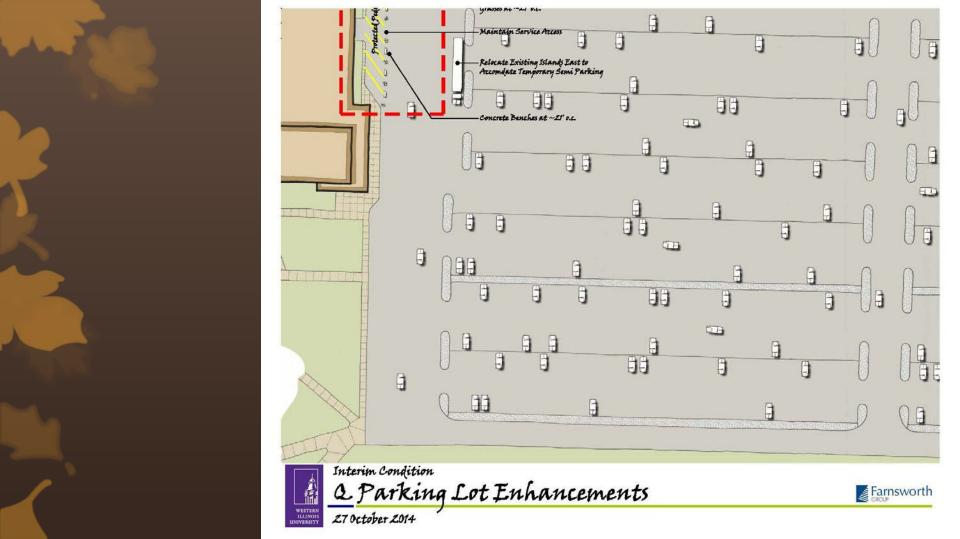

### Q-Lot Interim

Close Entrance close to Western Hall

Re-open and widen center entrance

Define pedestrian walkway & crossing

Budget Cost - \$90,000