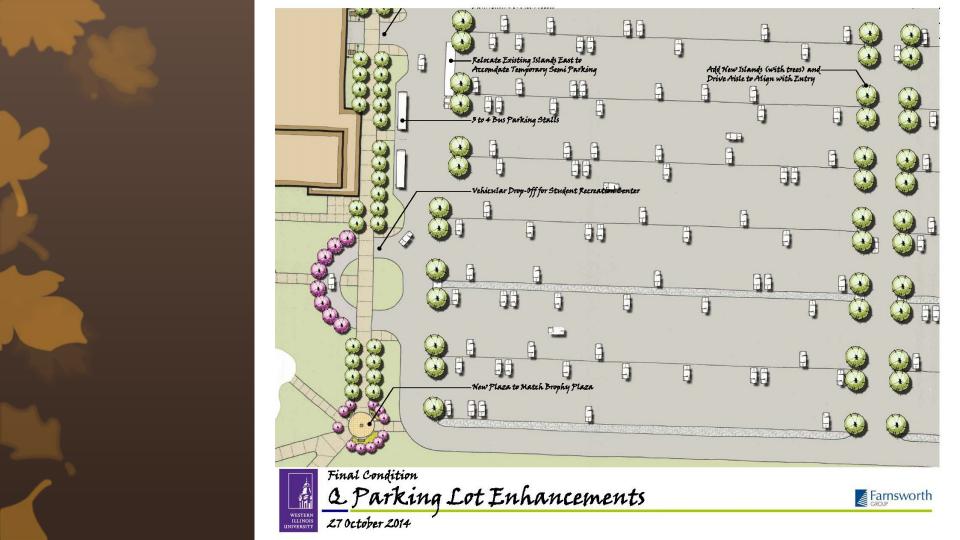

### Q-Lot Final

Enhance Crosswalk

Bus turnout each direction

New plantings along Varsity Plaza

Budget Cost - \$850,000

| STRATEGIC BUILDIN              | IG RENOVAT                 | ION N             | /ATRIX            | Ā                                         | $\top$  |                                               |        |                                                                | П  |                       | П    |                                        |    |                                                                          |    |                                                                                 |    |                                                 |    |                                                  |             |       |    |              |                                                                    |
|--------------------------------|----------------------------|-------------------|-------------------|-------------------------------------------|---------|-----------------------------------------------|--------|----------------------------------------------------------------|----|-----------------------|------|----------------------------------------|----|--------------------------------------------------------------------------|----|---------------------------------------------------------------------------------|----|-------------------------------------------------|----|--------------------------------------------------|-------------|-------|----|--------------|--------------------------------------------------------------------|
|                                |                            |                   |                   |                                           |         |                                               |        |                                                                |    |                       |      |                                        |    |                                                                          |    |                                                                                 |    |                                                 |    |                                                  |             |       |    |              |                                                                    |
|                                | <b>Appropriate</b>         |                   |                   | 1                                         |         | 2                                             |        | 3                                                              | Ш  | 4                     |      | 5                                      |    | 6                                                                        |    | 7                                                                               |    | 8                                               | Ш  | 9                                                | Ш           | 10    |    |              |                                                                    |
| Numbers 1 - 5 (1 being the     | lowest need and 5          | being the h       | nighest need      | .)                                        |         |                                               |        |                                                                |    |                       |      |                                        |    |                                                                          |    |                                                                                 |    |                                                 |    |                                                  | Щ           |       |    |              |                                                                    |
|                                |                            |                   | $\longrightarrow$ |                                           |         |                                               |        |                                                                | S  | TRATEGIC RENC         | OVAT | ION CRITERION                          | 1  |                                                                          |    |                                                                                 |    |                                                 |    |                                                  |             |       |    |              |                                                                    |
| Building                       | Building Type              | Gross<br>SQFT     | Year<br>Occupied  | Utilization by<br>Students and<br>Faculty |         | Life Safety<br>and ADA<br>Compliance<br>Needs |        | Fundable<br>(State<br>Funding or<br>Corporate<br>Partnerships) |    | Master Plan<br>Factor |      | Faculty, Staff<br>and Student<br>Needs |    | Visibility to<br>Campus,<br>Community,<br>and<br>Perspective<br>Students |    | Building<br>Exterior<br>needs (Roof,<br>Brick, Curtain<br>wall, glazing<br>etc) |    | Deferred<br>Maintenance<br>Needs (MEP,<br>HVAC) |    | Facilites<br>Condition<br>Assessment<br>Factor** |             | Other |    | Comments     | Strategic<br>Renovation<br>Factor out of<br>110 possible<br>points |
|                                |                            |                   |                   | 2.0                                       | WT      | г 3.0                                         | WT     | 1.0                                                            | WT | 2.0                   | WT   | 3.0                                    | WT | 2.0                                                                      | WT | 2.0                                                                             | WT | 3.0                                             | WT | 2.0                                              | WT          | 2.0   | WT |              | ponits                                                             |
| Waggoner Hall                  | Academic                   | 131,900           | 1968              |                                           | 0       | A'                                            | 0      | /'                                                             | 0  | ıl                    | 0    | ı                                      | 0  |                                                                          | 0  | 2                                                                               | 4  | 5                                               | 15 | 2.75                                             | 5.5         | l     | 0  |              | 24.5                                                               |
| Horrabin Hall                  | Academic                   | 148,700           | 1967              |                                           | 0       |                                               | 0      |                                                                | 0  |                       | 0    |                                        | 0  |                                                                          | 0  | 3                                                                               | 6  | 5                                               | 15 | 2.4                                              | 4.8         |       | 0  |              | 25.8                                                               |
| Cri and Hall                   | Academic                   | 142,600           | 1970              |                                           | 0       |                                               | 0      |                                                                | 0  |                       | 0    |                                        | 0  |                                                                          | 0  | 2                                                                               | 4  | 4                                               | 12 | 2.43                                             | 4.86        |       | 0  |              | 20.86                                                              |
| Stipes Hall                    | Academic                   | 142,000           | 1970              | +                                         | 0       |                                               | 0      |                                                                | 0  |                       | 0    |                                        | 0  |                                                                          | 0  | 2                                                                               | 0  | 4                                               | 0  | 2.43                                             | 0           |       | 0  |              | 0                                                                  |
| Tillman Hall                   | Academic                   | 88,400            | 1953              | +                                         | 0       |                                               | 0      |                                                                | 0  |                       | 0    |                                        | 0  |                                                                          | 0  | 2                                                                               | 4  | 2                                               | 6  | 2.43                                             | 4.86        |       | 0  |              | 14.86                                                              |
|                                |                            |                   |                   |                                           |         |                                               |        |                                                                | 0  |                       |      |                                        |    |                                                                          |    |                                                                                 | 0  |                                                 |    |                                                  |             |       | 0  |              | 0                                                                  |
| Currens Hall<br>Sallee Hall    | Academic<br>Academic       | 142,172<br>53,000 |                   | _                                         | 0       | _                                             | 0      |                                                                | 0  |                       | 0    |                                        | 0  |                                                                          | 0  | 1                                                                               | 2  | 2                                               | 6  | 2.23                                             | 0<br>4.46   |       | 0  |              | 12.46                                                              |
| Sherman Hall                   | Administration             | 107,100           |                   | +                                         | 0       |                                               | 0      |                                                                | 0  |                       | 0    |                                        | 0  |                                                                          | 0  | 2                                                                               | 4  | 3                                               | 9  | 2.23                                             | 4.46        |       | 0  |              | 17.26                                                              |
|                                |                            |                   |                   |                                           |         |                                               |        |                                                                |    |                       |      |                                        |    |                                                                          |    | _                                                                               |    | -                                               |    |                                                  |             |       |    |              |                                                                    |
| Morgan Hall                    | Academic                   | 118,300           |                   | +                                         | 0       |                                               | 0      |                                                                | 0  | <del></del>           | 0    |                                        | 0  |                                                                          | 0  | 3                                                                               | 6  | 4                                               | 12 | 2.27                                             | 4.54        |       | 0  |              | 22.54<br>14.98                                                     |
| Browne Hall<br>Western Hall    | Academic<br>Athletic Bldg. | 70,200<br>102,090 | 1959              | +                                         | 0       |                                               | 0      |                                                                | 0  |                       | 0    |                                        | 0  |                                                                          | 0  | 2                                                                               | 4  | 2                                               | 6  | 2.49                                             | 4.98<br>4.6 |       | 0  |              | 14.98                                                              |
| Knoblauch Hall                 | Classroom                  | 93,500            |                   | +                                         | 0       |                                               | 0      |                                                                | 0  |                       | 0    |                                        | 0  |                                                                          | 0  | 2                                                                               | 4  | 2                                               | 6  | 1.91                                             | 3.82        |       | 0  |              | 13.82                                                              |
|                                |                            |                   |                   |                                           |         |                                               |        |                                                                |    |                       |      |                                        |    |                                                                          |    |                                                                                 |    |                                                 |    |                                                  |             |       |    |              |                                                                    |
| Beu Health Center              | Health Center              | 15,300            |                   |                                           | 0       |                                               | 0      |                                                                | 0  |                       | 0    |                                        | 0  |                                                                          | 0  | 1                                                                               | 2  | 1                                               | 3  | 2.33                                             | 4.66        |       | 0  | <b></b>      | 9.66                                                               |
| Malpass Library                | Library                    | 222,300           |                   | +                                         | 0       |                                               | 0      |                                                                | 0  |                       | 0    |                                        | 0  |                                                                          | 0  | 5                                                                               | 10 | 4                                               | 12 | 2.39                                             | 4.78        |       | 0  | <b>—</b>     | 26.78                                                              |
| Art Gallery                    | Academic                   | 7,086             | 1902              | +                                         | _       |                                               | 0      |                                                                | 0  |                       | 0    |                                        | 0  |                                                                          | 0  | 1                                                                               | 2  | 1                                               | 3  | 2.4                                              | 4.8         |       | 0  |              | 9.8                                                                |
|                                |                            |                   | +                 | +                                         | 0       |                                               | 0      |                                                                | 0  |                       | 0    |                                        | 0  |                                                                          | 0  |                                                                                 | 0  |                                                 | 0  |                                                  | 0           |       | 0  | <del> </del> | 0                                                                  |
|                                |                            |                   | $\pm \pm$         |                                           | - 0     |                                               | U      |                                                                | U  |                       | U    |                                        | U  |                                                                          | U  |                                                                                 | U  |                                                 | U  |                                                  |             |       | U  |              |                                                                    |
| Brophy Hall                    | Academic                   | 107,500           |                   |                                           | 0       |                                               | 0      |                                                                | 0  |                       | 0    |                                        | 0  |                                                                          | 0  | 3                                                                               | 6  | 2                                               | 6  | 2.33                                             | 4.66        |       | 0  |              | 16.66                                                              |
| Garwood Hall                   | Academic                   | 25,900            |                   |                                           | 0       |                                               | 0      |                                                                | 0  |                       | 0    |                                        | 0  |                                                                          | 0  | 1                                                                               | 2  | 1                                               | 3  | 1.98                                             | 3.96        |       | 0  |              | 8.96                                                               |
| Memorial Hall                  | Academic                   | 83,500            |                   |                                           | 0       |                                               | 0      |                                                                | 0  |                       | 0    |                                        | 0  |                                                                          | 0  | 1                                                                               | 2  | 1                                               | 3  | 2.91                                             | 5.82        | ļ     | 0  | ļ            | 10.82                                                              |
| Simpkins Hall                  | Academic                   | 110,600           | 1937              |                                           | 0       |                                               | 0      |                                                                | 0  |                       | 0    |                                        | 0  |                                                                          | 0  | 3                                                                               | 6  | 2                                               | 6  | 2.7                                              | 5.4         |       | 0  |              | 17.4                                                               |
| Multicultural Center           | Administration             | 21,926            | 2009              |                                           | 0       |                                               | 0      |                                                                | 0  |                       | 0    |                                        | 0  |                                                                          | 0  |                                                                                 | 0  |                                                 | 0  |                                                  | 0           |       | 0  |              | 0                                                                  |
| ** Facilities Condition Assess | ment Factor = inverse      | numberind         | Jicated in the    | Facilites Condit                          | tion As | sessment due                                  | to the | fact                                                           |    |                       |      |                                        |    |                                                                          |    |                                                                                 |    |                                                 |    |                                                  |             |       |    |              |                                                                    |